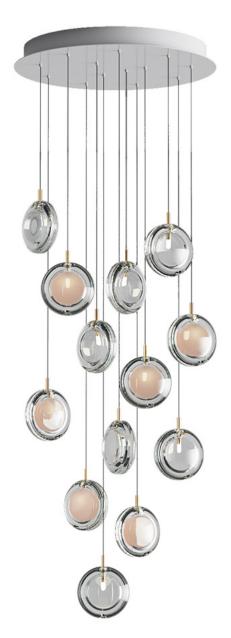

#### DESCRIPTION

13 Clear & White Pendants Round Chandelier - Light refracted through a lens is the fundamental principle of optics. Two lenses harmoniously encapsulate their interior source, playing a symphony of lights. Classic clear crystal is offset by a single color that highlights its refraction. A hypnotic design, asking only unique composition and arrangement.

#### **Pendant Colour**

7 units of Clear 6 units of White

#### Pendant Size

6.2"L x 7.7"H x 3.5"D