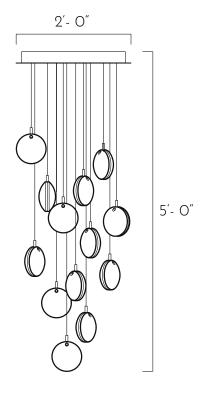

#### Canopy Size

24"D x 1.5"H

#### Total Drop

5'H + 2' extra wire for adjustment